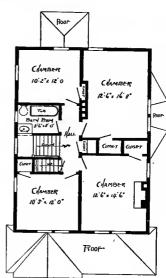

Design No. 2003

First Floor Plan

Second Floor Plan

#### Size: Width, 19 feet 10 inches; length, 38 feet, exclusive of porches

Blue prints consist of basement plan; first and second floor plans; front, two side elevations; wall sections and all necessary interior details. Specifications consist of about twenty pages of typewritten matter.

Full and complete working plans and specifications of this house will be furnished for \$5.00. Cost of this house is from about \$2,550,00 to about \$2,800.00, according to the locality in which it is built.